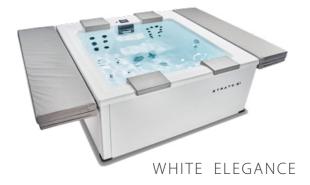

### WHITE ELEGANCE

### STRATO 2.1 – White Elegance

If you're looking for a unique, luxurious, and contemporary whirlpool – the White Elegance is the perfect choice. This whirlpool is truly something special. It offers elegance with its white-matte aluminum design that can be paired with a number of interior and exterior styles – from contemporary, to mid-century, to rustic. And with the white acrylic tub, your water couldn't look fresher or sparkle brighter.

STRATO 2.1

The illustration shows the White Elegance model: White cladding, white corners

Weight:

216 cm x 216 cm x 93 cm Dimensions: Hard-top cover: 2 x 54 cm (overall width 328 cm) 1,200 L Filling capacity: 380 kg Massage features:

2 Jet Control, 6 + 4 Superjets, 2 Turbojets, 10 Microjets, 8 air bubble nozzles