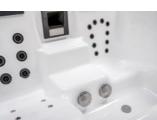

### The Right Nozzles In The Right Places

The Strato 2.1 comes complete with a comprehensive massage nozzle system that has been specifically designed to fire powerful bursts of water in the right places. Different massage nozzles have different effects because every area in the body requires its own specific solution.

#### Water – Warmth – Whirlpool Systems

The Strato 2.1 works just like any other whirlpool system, but it does it better. Water allows your body to float, warm water relaxes your muscles and your mind, and our signature whirlpool system ensures that you receive the massage that you need in the right spots. This combination provides an elevated sense of relaxation like no other.

### **Enjoy It Together**

Perhaps the best part about the Strato 2.1 is that you can enjoy your elegant and luxurious massage with a partner or with friends. There is plenty of space in the tub, and the signature reclining space is the premiere experience if you're looking for a full-body massage perfect for the thighs, abdomen, and the chest.