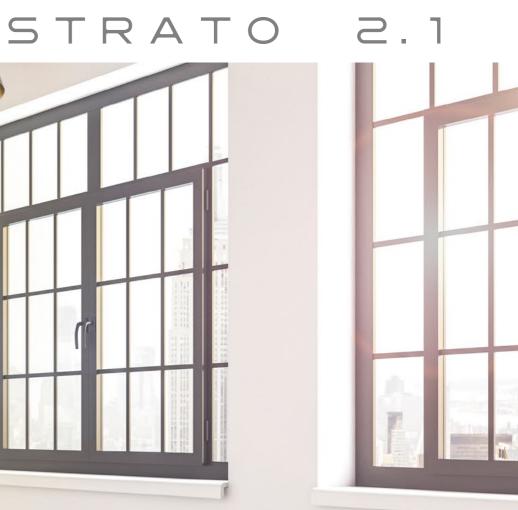

# STRATO 2.1

### The New Generation

The completely redesigned Strato 2.1 offers more compact dimensions that make it the perfect portable spa for your indoor leisure area or an outdoor patio. With a modern, angular design, this pool can even be an attractive focal point for your bathroom or spa. The comfortable entry step accommodates the skimmer, too, so that you end up with a contemporary, symmetrical aesthetic that just breathes luxury.

With modern aluminum panels and a patented hard-top cover, this spa is a highlight wherever you position it - whether indoors, on the patio, or out in the garden. The Strato 2.1 is luxury at its finest.