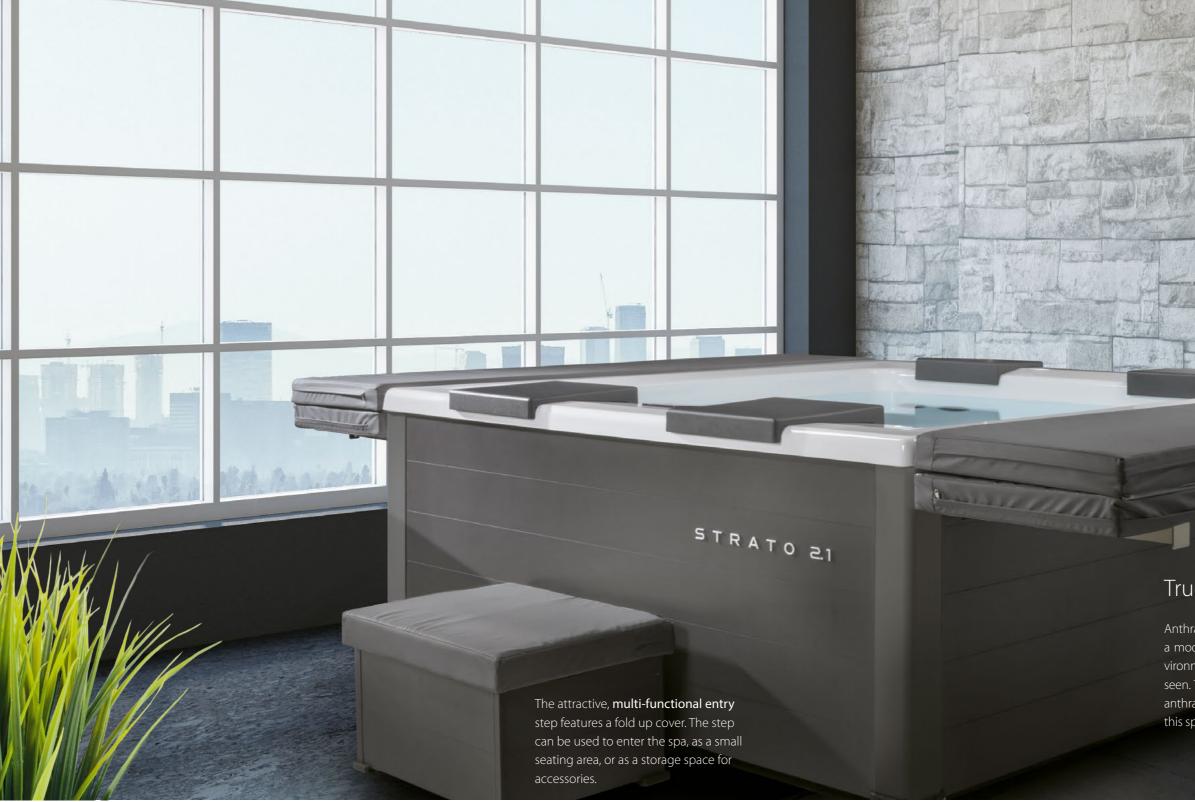

### The New Generation

The completely redesigned Strato 2.1 offers more compact dimensions that make it the perfect portable spa for your indoor leisure area or an outdoor patio. With a modern, angular design, this pool can even be an attractive focal point for your bathroom or spa. The comfortable entry step accommodates the skimmer, too, so that you end up with a contemporary, symmetrical aesthetic that just breathes luxury.