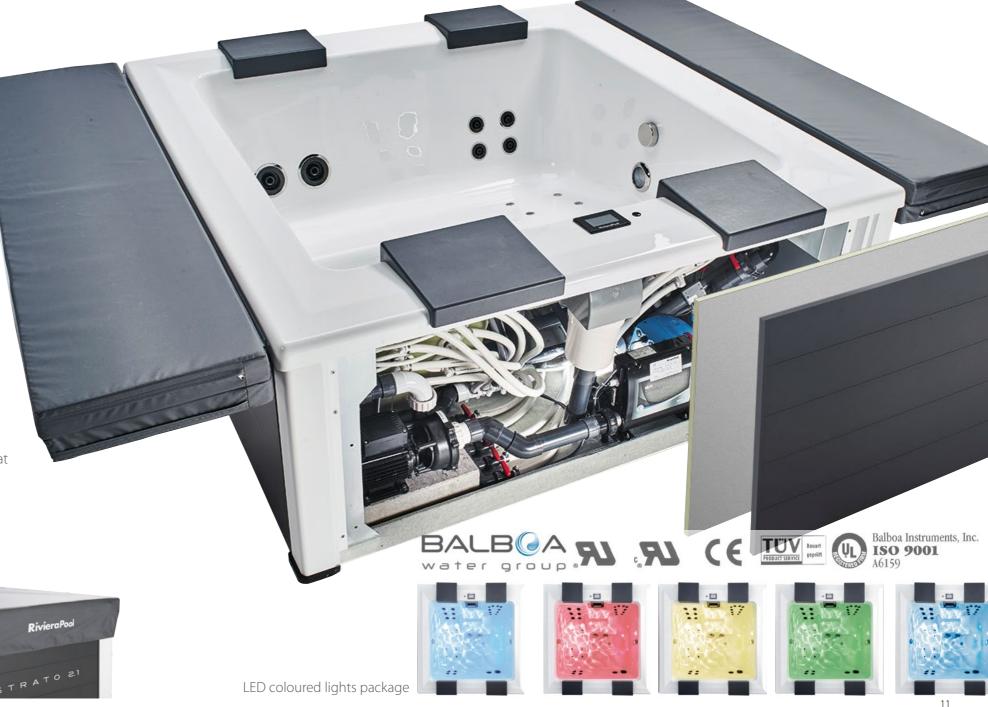

#### The Design – Ultra-Stable & Robust

- Made from sanitary acrylic with fiberglass reinforcement to ensure resilience to high water temperatures, disinfectants, and UV rays for outdoor use.
- Aluminum cladding and the double-sided hollow chamber is built to withstand all types of weather.
- Easy access to components makes for simple maintenance.
- The tub is made from fiberglass-reinforced plastic that resists moisture.
- A RivieraTex cover protects your spa from all extreme weather.

#### Low Energy Costs – Save Money & Be Energy Efficient

- The hard-top cover ensures that your water temperature remains constant at all times (option)
- The spa is equipped with 4cm-thick insulation on all sides to prevent heat loss.
- The base tub is designed and built with a 3cm-thick insulated core made from PU hard foam.
- The heat generated from the pumps remain inside the technology chamber and is recycled to heat the water.

#### Touch Display Operation – Simplicity At Its Finest

- Control all functions of your spa with the display on the edge of the pool, including massage functions, lighting, and filter settings.
- Information messages are shown on the display to alert you of any status disruptions.
- An external remote control communicates with your display and allows seamless operations of the massage functions while you sit comfortably in your spa (option).