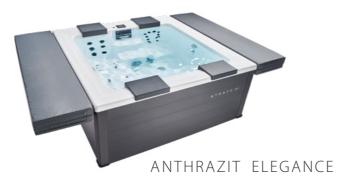

### ANTHRAZIT ELEGANCE

# STRATO 2.1

The illustration shows the Anthracite Lite model: Anthracite cladding, Anthracite corners

216 cm x 216 cm x 93 cm Dimensions: Hard-top cover: 2 x 54 cm (overall width 328 cm) 1,200 L Filling capacity: 380 kg Massage features:

### True Elegance

Anthracite aluminum panels help to create a true picture of a modern and compact spa that seamlessly fits into any environment – indoors or outdoors. This pool is truly a sight to be seen. The Anthracite Elegance models comes complete with anthracite panels and corners to help ensure that every inch of this spa breathes modernity.