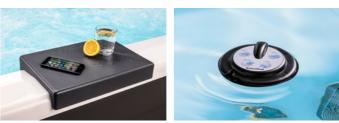

#### Touch Display Operation – Simplicity At Its Finest

- Control all functions of your spa with the display on the edge of the pool, including massage functions, lighting, and filter settings.
- Information messages are shown on the display to alert you of any status disruptions.
- An external remote control communicates with your display and allows seamless operations of the massage functions while you sit comfortably in your spa (option).

#### The Strato 2.1: feels great outdoors - whatever the weather.

SlimLine nozzles

Safe entrance steps

Practical surfaces

Floating remote control

PoolControl, touch display