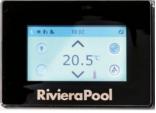

#### Touch Display Operation – Simplicity At Its Finest

- Control all functions of your spa with the display on the edge of the pool, including massage functions, lighting, and filter settings.
- Information messages are shown on the display to alert you of any status disruptions.
- An external remote control communicates with your display and allows seamless operations of the massage functions while you sit comfortably in your spa (option).