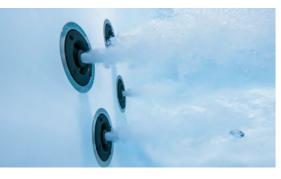

### The Right Nozzles In The Right Places

The Strato 2.1 comes complete with a comprehensive massage nozzle system that has been specifically designed to fire powerful bursts of water in the right places. Different massage nozzles have different effects because every area in the body requires its own specific solution.

6 Superjets

Air massage with 8 bubble nozzles on the floor

4 Superjets

10 Microjets

SlimLine nozzles installed flush in the acrylic

2 Turbojets