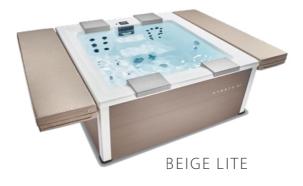

### BEIGE LITE

### Beige Lite

The Strato 2.1 in warm beige blends in beautifully with the warmer tones that one might find in wood floors, in front of a beautiful garden, or overlooking a stunning landscape. The warm tones and beige color palette creates a wonderful visual aesthetic that will draw your eyes in – even when the surroundings are captivating. The white acrylic tub contrasts well with the warmer tones and helps to ensure that your water looks wonderfully crisp, fresh, and inviting.

216 cm x 216 cm x 93 cm Dimensions: Hard-top cover: 2 x 54 cm (overall width 328 cm) Filling capacity: 1,200 L Weight: 380 kg Massage features:

2 Jet Control, 6 + 4 Superjets, 2 Turbojets, 10 Microjets, 8 air bubble nozzles