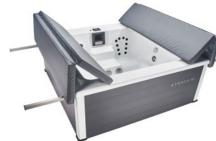

### The Right Nozzles In The Right Places

The Strato 2.1 comes complete with a comprehensive massage nozzle system that has been specifically designed to fire powerful bursts of water in the right places. Different massage nozzles have different effects because every area in the body requires its own specific solution.

6 Superjets

Air massage with 8 bubble nozzles on the floor

4 Superjets

10 Microjets

SlimLine nozzles installed flush in the acrylic

2 Turbojets