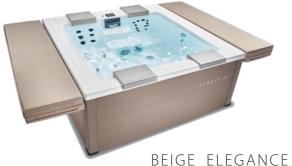

### BEIGE LITE

# STRATO 2.1

### Beige Lite

The Strato 2.1 in warm beige blends in beautifully with the warmer tones that one might find in wood floors, in front of a beautiful garden, or overlooking a stunning landscape. The warm tones and beige color palette creates a wonderful visual aesthetic that will draw your eyes in – even when the surroundings are captivating. The white acrylic tub contrasts well with the warmer tones and helps to ensure that your water looks wonderfully crisp, fresh, and inviting.

216 cm x 216 cm x 93 cm Dimensions: Hard-top cover: 2 x 54 cm (overall width 328 cm) Filling capacity: 1,200 L Weight: 380 kg Massage features:

2 Jet Control, 6 + 4 Superjets, 2 Turbojets, 10 Microjets, 8 air bubble nozzles