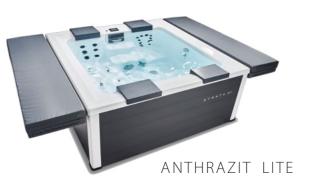

### ANTHRAZIT LITE

Weight:

STRATO 2.1

The illustration shows the Anthracite Lite model: Anthracite cladding, white corners

216 cm x 216 cm x 93 cm Dimensions: Hard-top cover: 2 x 54 cm (overall width 328 cm) Filling capacity: 1,200 L 380 kg Massage features: