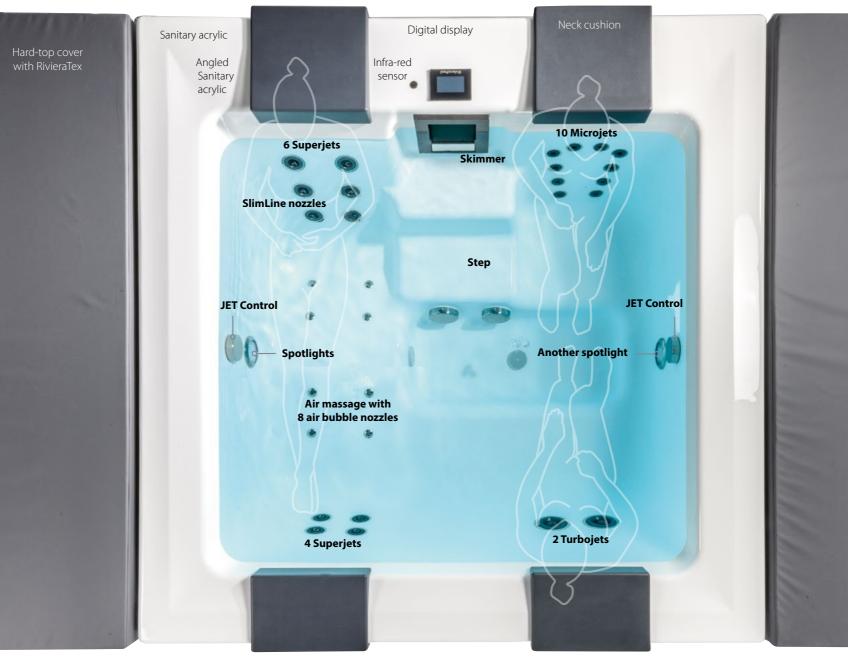

### The Right Nozzles In The Right Places

The Strato 2.1 comes complete with a comprehensive massage nozzle system that has been specifically designed to fire powerful bursts of water in the right places. Different massage nozzles have different effects because every area in the body requires its own specific solution.

6 Superjets

Air massage with 8 bubble nozzles on the floor

4 Superjets

10 Microjets

SlimLine nozzles installed flush in the acrylic

2 Turbojets