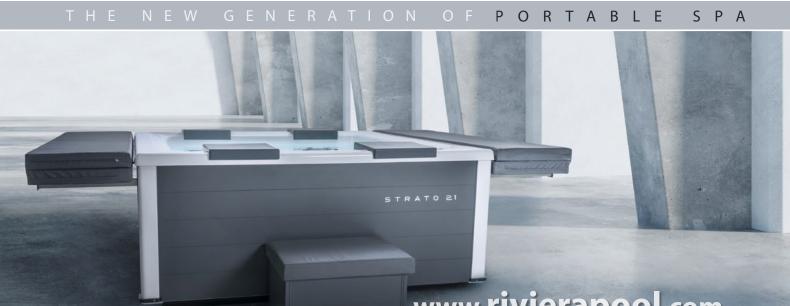

# STRATO 2.1

### The New Generation

The completely redesigned Strato 2.1 offers more compact dimensions that make it the perfect portable spa for your indoor leisure area or an outdoor patio. With a modern, angular design, this pool can even be an attractive focal point for your bathroom or spa. The comfortable entry step accommodates the skimmer, too, so that you end up with a contemporary, symmetrical aesthetic that just breathes luxury.

With modern aluminum panels and a patented hard-top cover, this spa is a highlight wherever you position it - whether indoors, on the patio, or out in the garden. The Strato 2.1 is luxury at its finest.